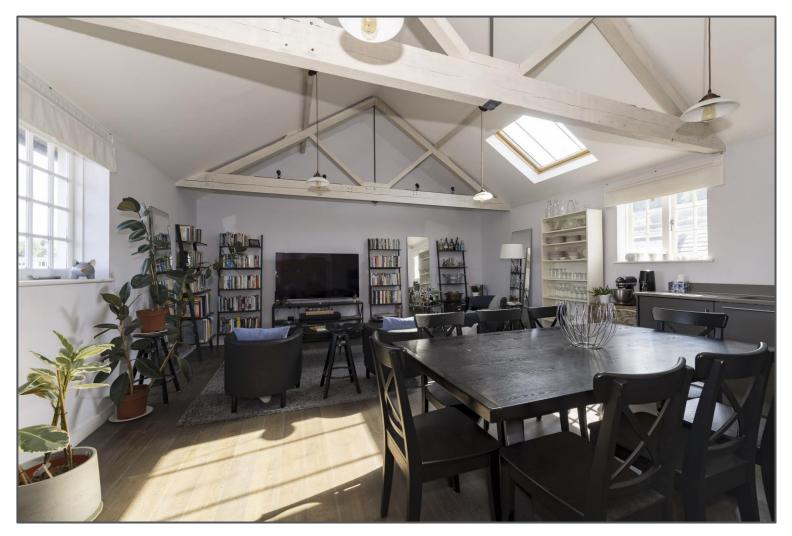

## Thomas Street, Lewes, BN7 2FQ

This stunning two double-bedroom second floor apartment is situated in a charming character building which is conveniently located for a short walk into Lewes with its wide range of shops and railway station. The living space is a particular highlight and comprises of a large open plan kitchen/living/dining room with vaulted ceiling. The finish is excellent and there's ample storage and a range of character features on offer. Two bedrooms have plenty of room for large beds and wardrobes and a modern family bathroom complements them well. The property comes with its own allocated residents parking space and use of an attractive communal garden. The property is being sold with no ongoing chain and could be moved into easily without the new buyers lifting a finger. A beautiful property that will appeal to a range of potential buyers.