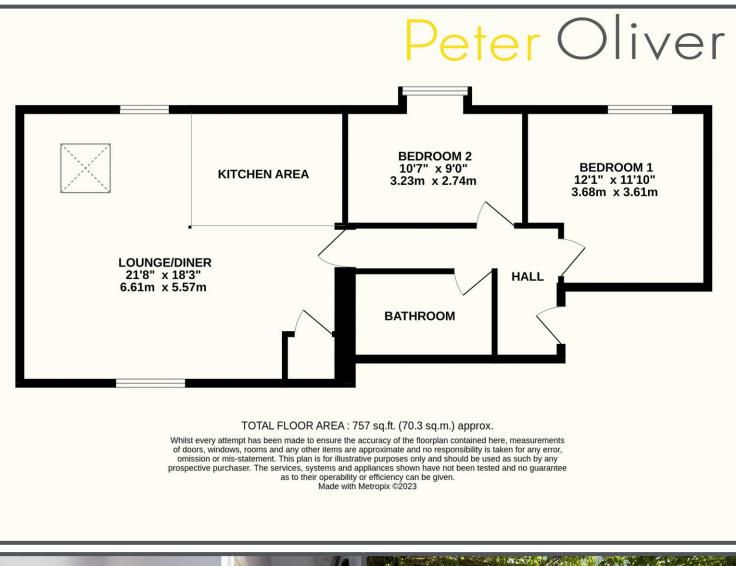

## Thomas Street, Lewes, BN7 2FQ

This stunning two double-bedroom second floor apartment is situated in a charming character building which is conveniently located for a short walk into Lewes with its wide range of shops and railway station. The living space is a particular highlight and comprises of a large open plan kitchen/living/dining room with vaulted ceiling. The finish is excellent and there's ample storage and a range of character features on offer. Two bedrooms have plenty of room for large beds and wardrobes and a modern family bathroom complements them well. The property comes with its own allocated residents parking space and use of an attractive communal garden. The property is being sold with no ongoing chain and could be moved into easily without the new buyers lifting a finger. A beautiful property that will appeal to a range of potential buyers.

Uckfield: 01825 703000 Crowborough: 01892 489000 Lettings: 01825 701030 Info@peteroliverhomes.co.uk

TENURE: LEASEHOLD

ANNUAL SERVICE CHARGE: £1461.00

GROUND RENT: £150.00

COUNCIL TAX BAND: D LEASE LENGTH: 118 Years Remain
Details provided by owners and would need to be verified before purchase