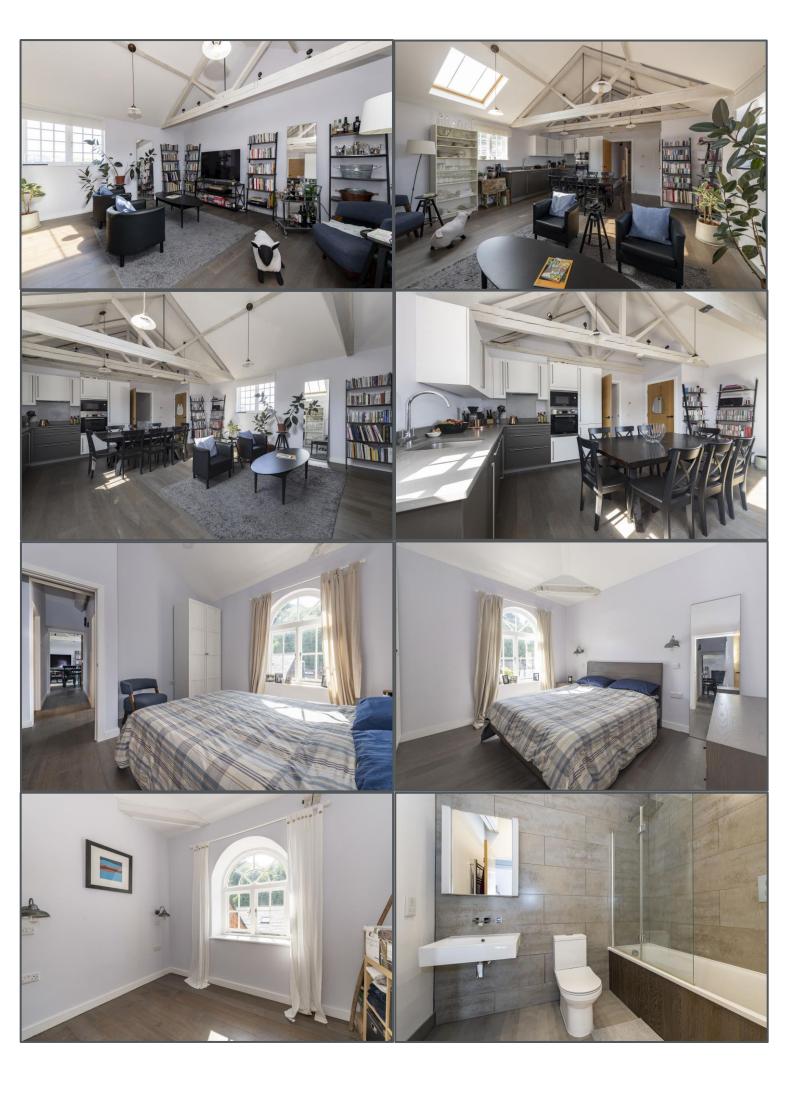

## Thomas Street, Lewes, BN7 2FQ

2 Bedroom Apartment
Superb Open Plan Living Room
Recent Conversion
Modern Kitchen & Bathroom
Shared Garden Area
Residents Parking

£365,000

## Thomas Street, Lewes, BN7 2FQ

This stunning two double-bedroom second floor apartment is situated in a charming character building which is conveniently located for a short walk into Lewes with its wide range of shops and railway station. The living space is a particular highlight and comprises of a large open plan kitchen/living/dining room with vaulted ceiling. The finish is excellent and there's ample storage and a range of character features on offer. Two bedrooms have plenty of room for large beds and wardrobes and a modern family bathroom complements them well. The property comes with its own allocated residents parking space and use of an attractive communal garden. The property is being sold with no ongoing chain and could be moved into easily without the new buyers lifting a finger. A beautiful property that will appeal to a range of potential buyers.